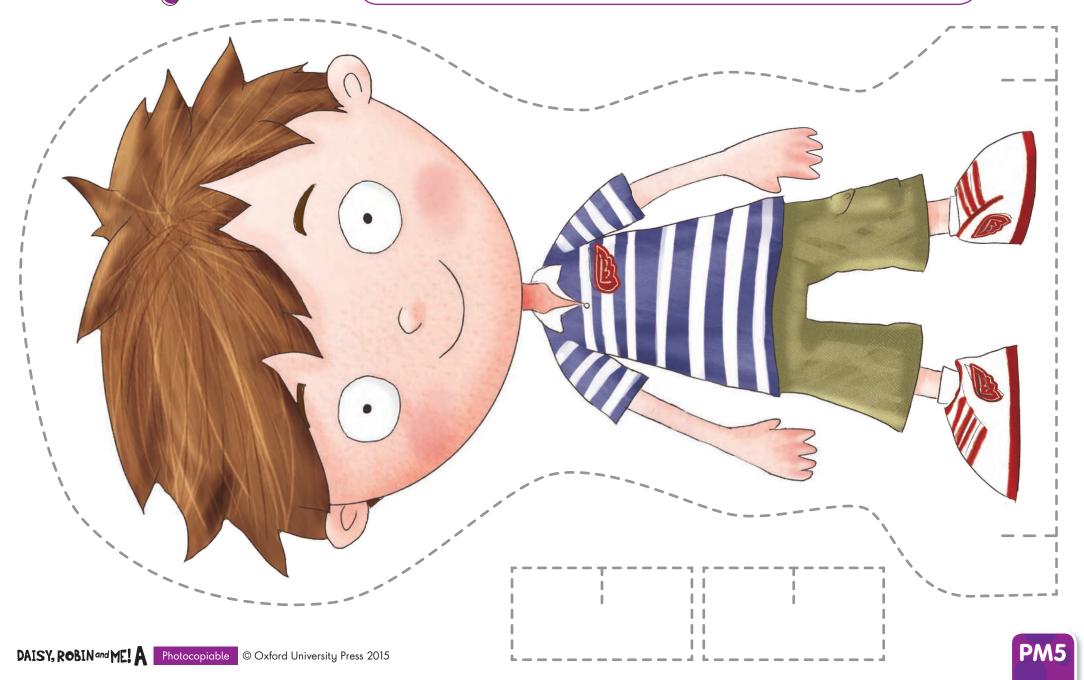

# Robin big cut-out

This big cut-out of Robin can be printed in colour. You can mount it on cardboard to strengthen it, then use the tabs supplied to make the cut-out stand up. The Robin cut-out can be used to enhance your lessons, e.g. during *Robin's new words*.