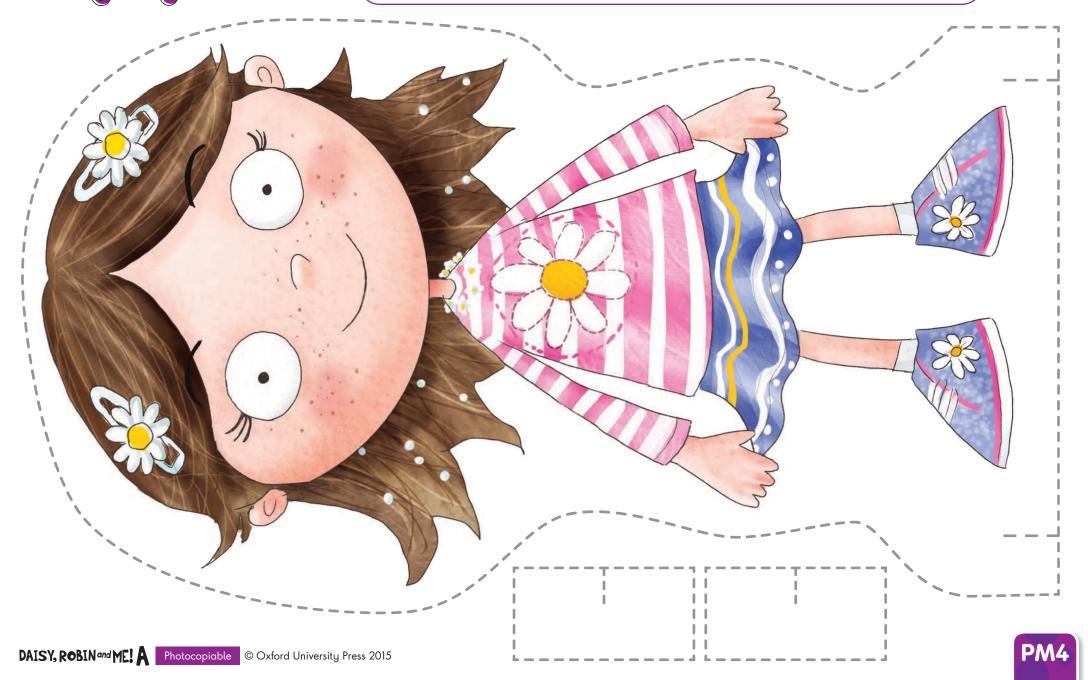

# Daisy big cut-out

This big cut-out of Daisy can be printed in colour. You can mount it on cardboard to strengthen it, then use the tabs supplied to make the cut-out stand up. The Daisy cut-out can be used to enhance your lessons, e.g. during *Daisy's new words*.