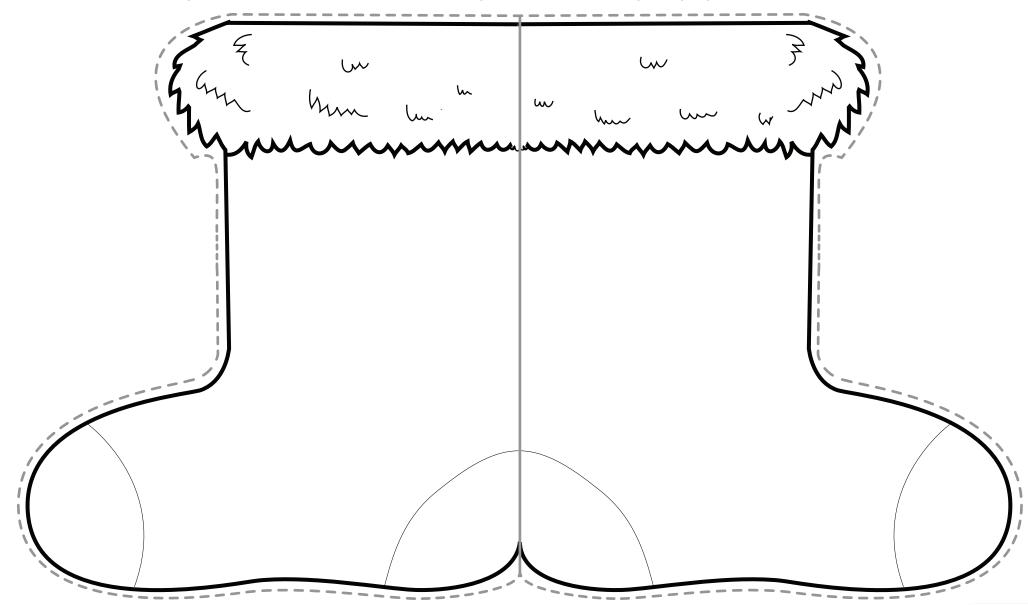

## Christmas Stocking

• Make a Christmas stocking. Colour and cut out. Fold and stick. Put presents in the stocking and play.

Congratulations

Name

You have completed