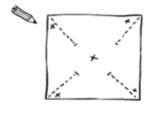

Think about the eco-friendly transport in your town. Tick.

My town has got:

a train station

a bus station

bike lanes

3 Decorate and make a pinwheel for your bike.

## Materials:

Paper, scissors and a pipecleaner

2.

3.

4.

5.

6.

- 4 Share Share your pinwheel with a classmate.
- 5 Complete your eco-friendly transport card.