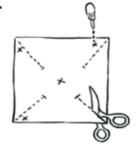

Think about the eco-friendly transport in your town. Tick.

My town has got:

a train station

a bus station

bike lanes

3 Decorate and make a pinwheel for your bike.

## Materials:

Paper, scissors and a pipecleaner

2.

3.

4.

5.

6.

- 4 Share Share your pinwheel with a classmate.
- 5 Complete your eco-friendly transport card.