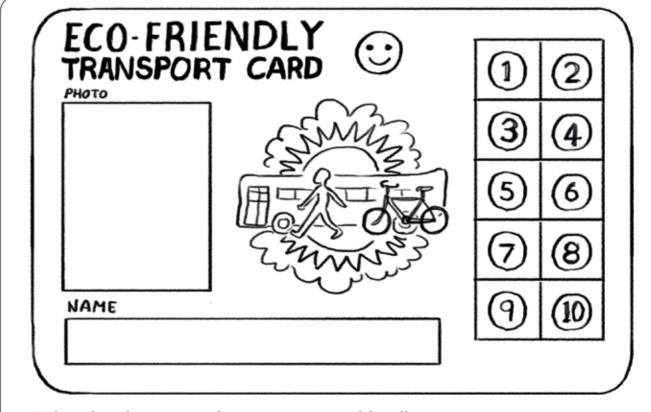

## Materials:

Paper, scissors and a pipecleaner

2.

3.

4.

5.

6.

- 4 Share Share your pinwheel with a classmate.
- 5 Complete your eco-friendly transport card.

Colour in a box every time you use eco-friendly transport.

6 Evaluate Does your class use eco-friendly transport? Circle.

No, we don't.

Yes, but we can do better.

Yes, we use ecofriendly transport a lot!