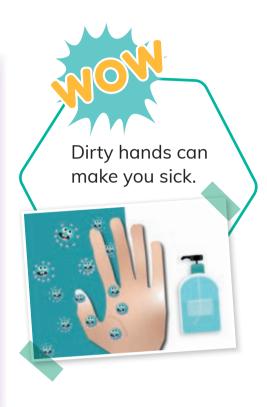

## How can you be clean?

It's important to wash your hands, your body and your teeth.

1 Watch. What is personal hygiene? Number in correct order.

go to the toilet

dry hands

2 What can they use? Match.

This comb is 600 years old. It's made of bone. What's your comb made of?