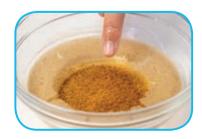

#### **Materials**

You need ...

a bowl pepper op soap ( water )

Put water in the bowl. Step 1

Step 2 Put pepper in the water.

Put soap on your Step 3 finger.

Touch the water with Step 4 your finger.

Watch. Then complete the worksheet. 🔱