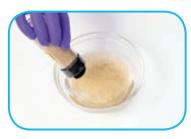

#### **Materials**

You need ...

a bowl pepper op soap ( water )

Put water in the bowl. Step 1

Step 2 Put pepper in the water.

Put soap on your Step 3 finger.

Touch the water with Step 4 your finger.

Watch. Then complete the worksheet. 🔱