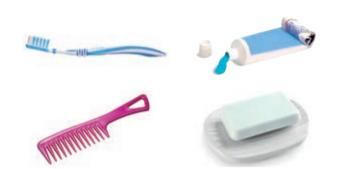

## How can you be clean?

It's important to wash your hands, your body and your teeth.

1 Watch. What is personal hygiene? Number in correct order.

go to the toilet

dry hands

2 What can they use? Match.

This comb is 600 years old. It's made of bone. What's your comb made of?