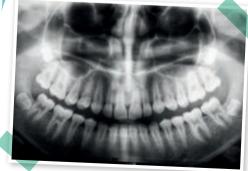

4 Match.

Brush your teeth.

Don't brush your teeth.

Dentists can take X-rays of your teeth.