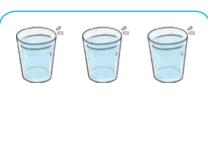

Healthy food gives my brain energy.

3 In Draw and trace the number.

Drink 8 glasses of water every day.

8