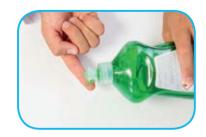

#### **Materials**

You need ...

a bowl pepper op soap ( water )

Put water in the bowl. Step 1

Step 2 Put pepper in the water.

Put soap on your Step 3 finger.

Touch the water with Step 4 your finger.

Watch. Then complete the worksheet. 🔱