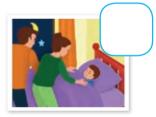

## Why is sleep important?

Sleep is good for your body and your brain. Sleep helps you grow.

Number the pictures in the correct order.

You don't feel sleepy. What can you do? Draw.

Sleep helps you ...

It's healthy to sleep for 9-12 hours.