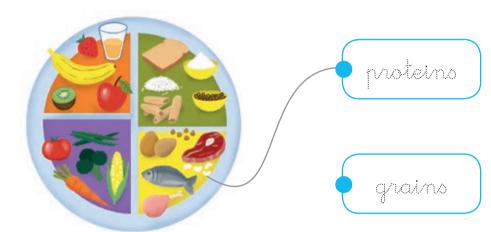

# What foods are healthy?

It's important to eat healthy foods.

1 Watch. What food is healthy? Stick.

Colour the vegetables.

What's your favourite fruit? Draw.

## Why do we eat healthy food?

Healthy food is good for your body and your brain. We need water and food to live.

Match. Trace the words.

fuit •

2 Listen and trace. 🕠 002

Healthy food gives my body energy.