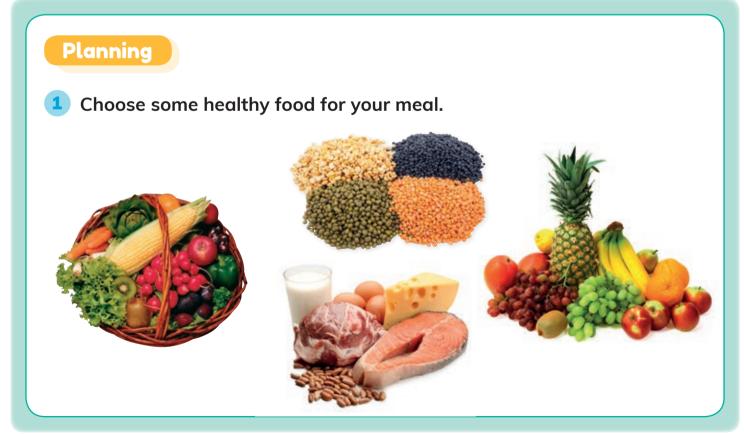

# What foods are healthy?

It's important to eat healthy foods.

1 Watch. What food is healthy? Stick.

Colour the vegetables.

What's your favourite fruit? Draw.