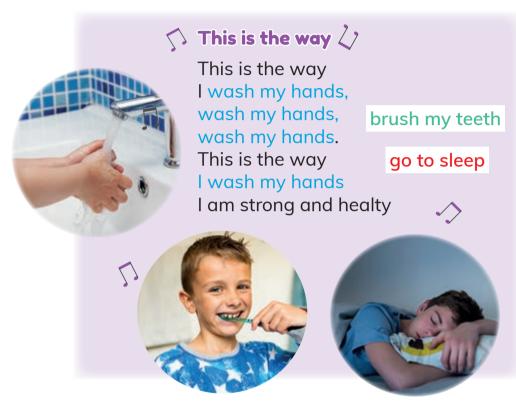

## How can you keep healthy?

# Take care of yourself every day.

Sing the song. (1) 003

🔛 Interview a classmate. Write yes or no.

| Ме                                         | My friend                                  |
|--------------------------------------------|--------------------------------------------|
| Do you brush your teeth every day?         | Do you brush your teeth every day?         |
| Do you drink fizzy drinks every day?       | Do you drink fizzy drinks every day?       |
| Do you do exercise every day?              | Do you do exercise every day?              |
| Do you drink 8 glasses of water every day? | Do you drink 8 glasses of water every day? |