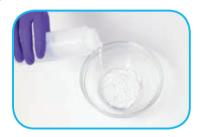

#### **Materials**

You need ...

a bowl pepper op soap ( water )

Put water in the bowl. Step 1

Step 2 Put pepper in the water.

Put soap on your Step 3 finger.

Touch the water with Step 4 your finger.

Watch. Then complete the worksheet. 🔱