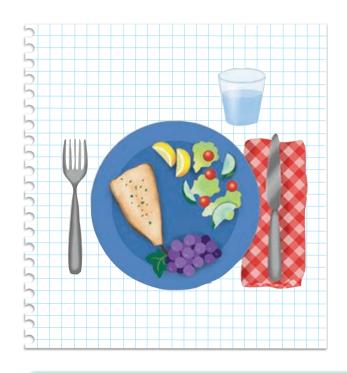

# Unit Be healthy

1 Watch. What do you do to be healthy?





# Let's learn about ...

- healthy food
- exercise
- keeping clean



2 Mime the healthy activities.



3 Complete the maze. Follow the healthy food.



# What foods are healthy?

It's important to eat healthy foods.

1 Watch. What food is healthy? Stick.





Colour the vegetables.









What's your favourite fruit? Draw.





## Why do we eat healthy food?

Healthy food is good for your body and your brain. We need water and food to live.

Match. Trace the words.



fuit •



2 Listen and trace. 🕠 002

Healthy food gives my body energy.



Healthy food gives my brain energy.



3 In Draw and trace the number.

Drink 8 glasses of water every day.





8







# My healthy meal





This is my healthy meal. It's got fish, salad and grapes.





# How do you exercise?

# Exercise is good for your body and your brain.

Circle the things you do.







run

mierc

ride a bike



dance



skip

🗯 Draw your classmate's favourite exercise.

























## Why is sleep important?

Sleep is good for your body and your brain. Sleep helps you grow.

Number the pictures in the correct order.









You don't feel sleepy. What can you do? Draw.





Sleep helps you ...

















It's healthy to sleep for 9-12 hours.

## How can you be clean?

It's important to wash your hands, your body and your teeth.

1 Watch. What is personal hygiene? Number in correct order.







go to the toilet



dry hands

2 What can they use? Match.















This comb is