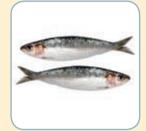

y?

# Take care of yourself every day.

Sing the song. (1) 003





🔛 Interview a classmate. Write yes or no.

| Ме                                         | My friend                                  |
|--------------------------------------------|--------------------------------------------|
| Do you brush your teeth every day?         | Do you brush your teeth every day?         |
| Do you drink fizzy drinks every day?       | Do you drink fizzy drinks every day?       |
| Do you do exercise every day?              | Do you do exercise every day?              |
| Do you drink 8 glasses of water every day? | Do you drink 8 glasses of water every day? |





Circle the food that is not healthy.



2 Listen and number. 🕠 004



3 What do they need? Match.





dentist



doctor

















I can ... say the exercises.









I can ...



wash my hands



brush my teeth



go to sleep