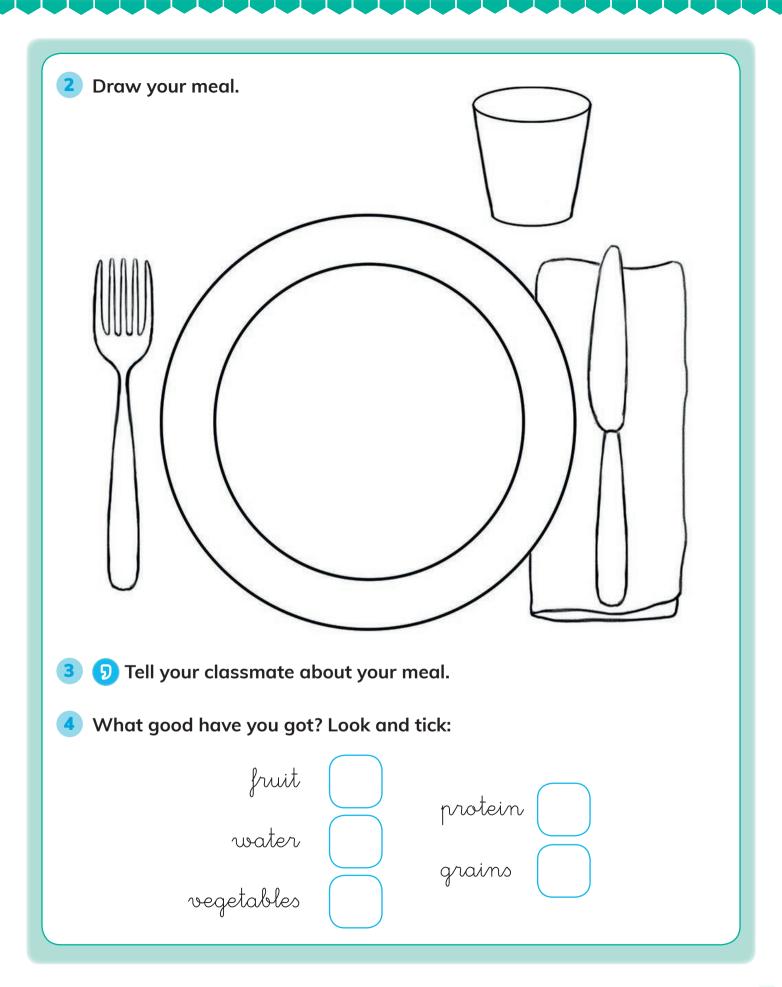

Watch. What do you do to be healthy?





# Let's learn about ...

- healthy food
- exercise
- keeping clean



2 Mime the healthy activities.



3 Complete the maze. Follow the healthy food.



# What foods are healthy?

It's important to eat healthy foods.

1 Watch. What food is healthy? Stick.





Colour the vegetables.









What's your favourite fruit? Draw.





## Why do we eat healthy food?

Healthy food is good for your body and your brain. We need water and food to live.

Match. Trace the words.



fuit •



2 Listen and trace. 🕠 002

Healthy food gives my body energy.



Healthy food gives my brain energy.



3 In Draw and trace the number.

Drink 8 glasses of water every day.





8







# My healthy meal





This is my healthy meal. It's got fish, salad and grapes.





# How do you exercise?

# Exercise is good for your body and your brain.

Circle the things you do.







run

mierc

ride a bike



dance



skip

🗯 Draw your classmate's favourite exercise.

























## Why is sleep important?

Sleep is good for your body and your brain. Sleep helps you grow.

Number the pictures in the correct order.









You don't feel sleepy. What can you do? Draw.





Sleep helps you ...

















It's healthy to sleep for 9-12 hours.

## How can you be clean?

It's important to wash your hands, your body and your teeth.

1 Watch. What is personal hygiene? Number in correct order.







go to the toilet



dry hands

2 What can they use? Match.















This comb is 600 years old. It's made of bone. What's your comb made of?



#