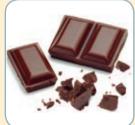

# What foods are healthy?

It's important to eat healthy foods.

1 Watch. What food is healthy? Stick.

Colour the vegetables.

What's your favourite fruit? Draw.